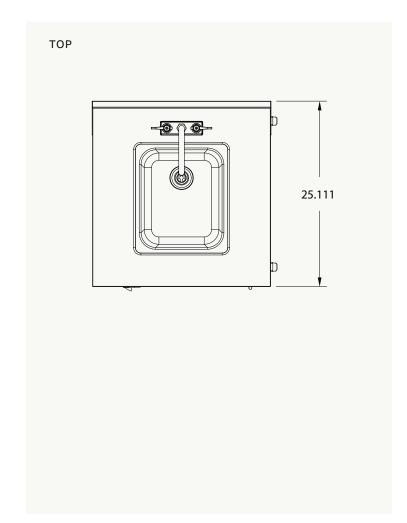

### **SPECIFICATIONS**

SINK BOWL SIZE 14"L X 12"W X 6" H

SINKS 1

ACTUAL WEIGHT (LBS) 140
SHIPPING WEIGHT (LBS) 190

FRESH WATER CAPACITY 1 X 5 GALLON
WASTE WATER CAPACITY 1 X 7.5 GALLON

**CABINET SIZE** 24" W X 25.25" D X 38.25" H

## LINE DRAWINGS

For additional resources like CAD drawing, line drawings, and manuals, please visit **crownverity.com**