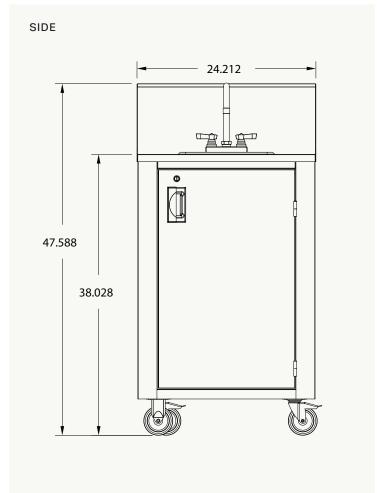

### **SPECIFICATIONS**

SINK BOWL SIZE 14"L X 12"W X 6" H

SINKS 1

ACTUAL WEIGHT (LBS) 140
SHIPPING WEIGHT (LBS) 190

FRESH WATER CAPACITY 1 X 5 GALLON
WASTE WATER CAPACITY 1 X 7.5 GALLON

**CABINET SIZE** 24" W X 25.25" D X 38.25" H

## LINE DRAWINGS

For additional resources like CAD drawing, line drawings, and manuals, please visit **crownverity.com**