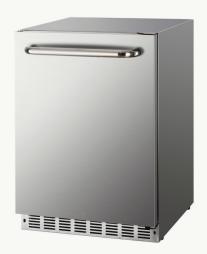

# Infinite Series 24" Built-In Outdoor Refrigerator

Crown Verity's outdoor front-breathing refrigerator is the finishing touch you need to complete any outdoor kitchen.

٦√٢

# **Built-In Component**

Engineered to easily integrate within your cabinetry.