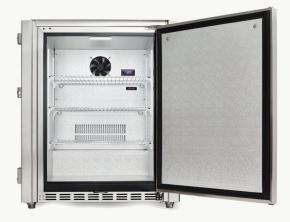

# Infinite Series 24" Modular Outdoor Refrigerator

Crown Verity's outdoor front breathing refrigerator is the finishing touch you need to complete any outdoor kitchen.

:

#### **FEATURES**

- · Constructed of 304 stainless steel
- Hammered aluminium interior
- Locking door
- 3 shelves
- Cubic space
- · Front venting
- Outdoor rated