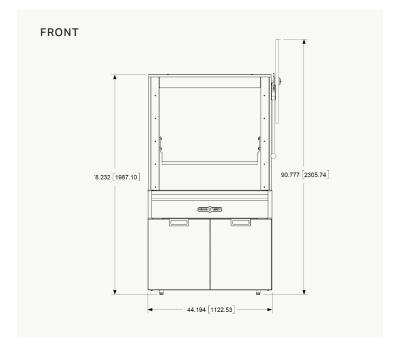

#### **SPECIFICATIONS**

| OVERALL WIDTH          | 44.194" W |
|------------------------|-----------|
| HEIGHT (COUNTERTOP)    | 37.184" H |
| HEIGHT (TOP OF ARMS)   | 78.232" H |
| HEIGHT (TOP OF WHEELS) | 90.777" H |
| OVERALL DEPTH          | 29.112" D |
| CONFIGURATION          | Modular   |
| SHIP METHOD            | LTL       |
| FUEL TYPE              | Woodfire  |
| ELECTRICAL REQUIREMENT | No        |
| FOUR LEVELLING FEET    | Included  |
|                        |           |

# LINE DRAWINGS

For additional resources like CAD drawing, line drawings, and manuals, please visit **crownverity.com**