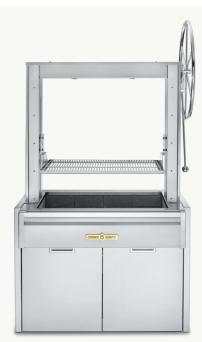

# Infinite Series Modular Argentinian Grill

This open fire style grilling excites every BBQ enthusiast. The modern style and functionality will wow your guests while you create delicious, slow cooked food over wood or charcoal.

#### Open fire grilling

Expand your culinary capabilities and impress your guests with this nod to traditional craftsmanship. Experience the thrill of open fire grilling, where the tantalizing aromas and immersive, sensory delights make every gathering unforgettable. Fire bricks are included.

## Spacious surface

Enjoy the large 701.3 square inch cooking surface—perfect for preparing multiple dishes at once. Ideal for family dinners or parties, this expansive area ensures you can grill, sear, and roast with ease.

#### Convenient storage

Perfect for keeping all your grilling essentials organized and within reach. Store charcoal, wood, utensils, and other necessities conveniently, ensuring a seamless and efficient experience.