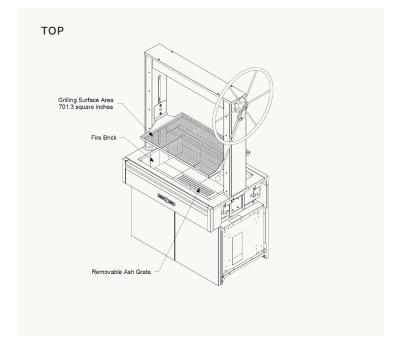

## Spacious surface

Enjoy the large 701.3 square inch cooking surface—perfect for preparing multiple dishes at once. Ideal for family dinners or parties, this expansive area ensures you can grill, sear, and roast with ease.

#### Open fire grilling

Expand your culinary capabilities and impress your guests with this nod to traditional craftsmanship. Experience the thrill of open fire grilling, where the tantalizing aromas and immersive, sensory delights make every gathering unforgettable. Fire bricks are included.