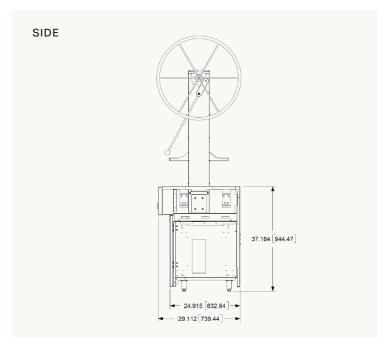

#### **SPECIFICATIONS**

| OVERALL WIDTH          | 44.194" W |
|------------------------|-----------|
| HEIGHT (COUNTERTOP)    | 37.184" H |
| HEIGHT (TOP OF ARMS)   | 78.232" H |
| HEIGHT (TOP OF WHEELS) | 90.777" H |
| OVERALL DEPTH          | 29.112" D |
| CONFIGURATION          | Modular   |
| SHIP METHOD            | LTL       |
| FUEL TYPE              | Woodfire  |
| ELECTRICAL REQUIREMENT | No        |
| FOUR LEVELLING FEET    | Included  |
|                        |           |