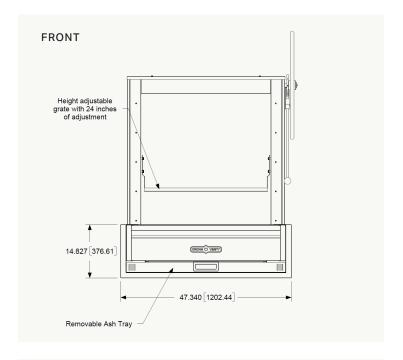

### **SPECIFICATIONS**

OVERALL WIDTH 47.34" W **HEIGHT (COUNTERTOP)** 14.827" H HEIGHT (TOP OF ARMS) 56.375" H OVERALL DEPTH 30.66" D CONFIGURATION Built-In **FUEL TYPE** Woodfire **ELECTRICAL REQUIREMENT** No **INSULATED JACKET** Included

### Convenient storage

Accessorize with Crown Verity horizontal doors or drawers for additional storage under your Built-In Argentinian Grill.

IBIAG36-IJ