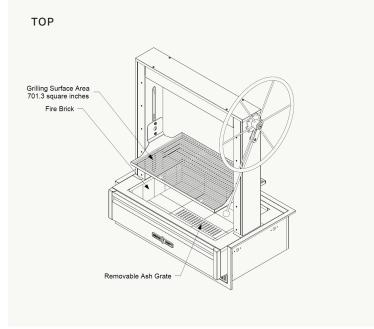

## Spacious surface

Enjoy the large 701.3 square inch cooking surface—perfect for preparing multiple dishes at once. Ideal for family dinners or parties, this expansive area ensures you can grill, sear, and roast with ease.

### Convenient storage

Accessorize with Crown Verity horizontal doors or drawers for additional storage under your Built-In Argentinian Grill.

IBIAG36-IJ