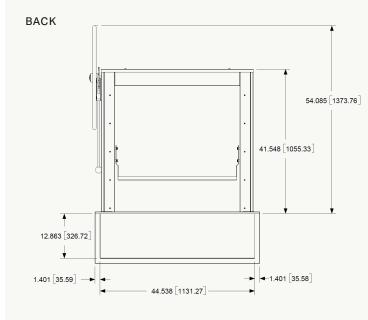

### **SPECIFICATIONS**

OVERALL WIDTH 47.34" W **HEIGHT (COUNTERTOP)** 14.827" H HEIGHT (TOP OF ARMS) 56.375" H OVERALL DEPTH 30.66" D CONFIGURATION Built-In **FUEL TYPE** Woodfire **ELECTRICAL REQUIREMENT** No **INSULATED JACKET** Included