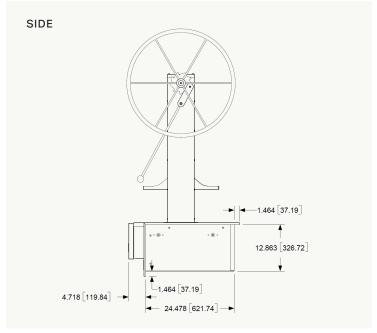

### **SPECIFICATIONS**

OVERALL WIDTH 47.34" W **HEIGHT (COUNTERTOP)** 14.827" H HEIGHT (TOP OF ARMS) 56.375" H OVERALL DEPTH 30.66" D CONFIGURATION Built-In **FUEL TYPE** Woodfire **ELECTRICAL REQUIREMENT** No **INSULATED JACKET** Included