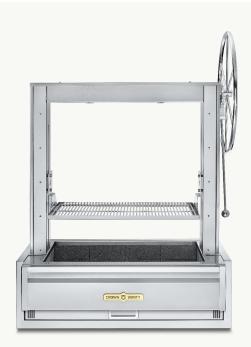

# Infinite Series Built-In Argentinian Grill

This open fire style grilling excites every BBQ enthusiast. The modern style and functionality will wow your guests while you create delicious, slow cooked food over wood or charcoal.

#### Open fire grilling

Expand your culinary capabilities and impress your guests with this nod to traditional craftsmanship.

Experience the thrill of open fire grilling, where the tantalizing aromas and immersive, sensory delights make every gathering unforgettable.