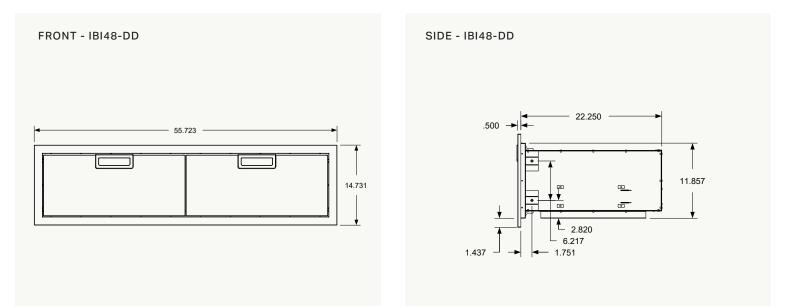

| SPECIFICATIONS       |             |             |             |             |             |
|----------------------|-------------|-------------|-------------|-------------|-------------|
| MODEL                | IBI24-DD    | IBI30-DD    | IBI36-DD    | IBI42-DD    | IBI48-DD    |
|                      | 29.244" W x | 35.244" W × | 41.244" W × | 47.244" W × | 55.723" W × |
| OVERALL MEASUREMENTS | 14.731″ H x | 14.731" H × | 14.731" H × | 14.731" H × | 14.731" H × |
|                      | 22.75″ D    | 22.75″ D    | 22.75″ D    | 22.75″ D    | 22.75" D    |
| CUTOUT MEASUREMENTS  | 26.625" W × | 32.625" W × | 38.625" W × | 44.625" W × | 53.125" W × |
|                      | 12.125" H × |
|                      | 22.75" D    | 22.75″ D    | 22.75″ D    | 22.75" D    | 22.75″ D    |

## LINE DRAWINGS

For additional resources like CAD drawing, line drawings, and manuals, please visit **crownverity.com** 

31 Adams Blvd. Brantford, ON N3S 7V8, Canada 1352 Commonwealth Blvd. Bowling Green, KY 42101, USA Looking for support? info@crownverity.com 888-505-7240