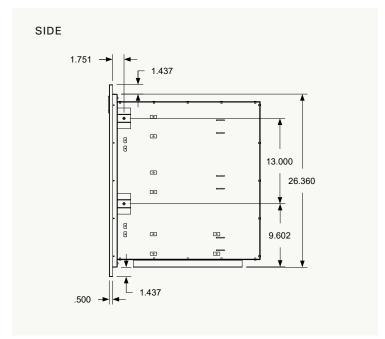

#### **SPECIFICATIONS**

OVERALL MEASUREMENTS 21.562" W  $\times$  29.234" H  $\times$  23" D CUTOUT MEASUREMENTS 18.938" W  $\times$  26.36" H  $\times$  23" D