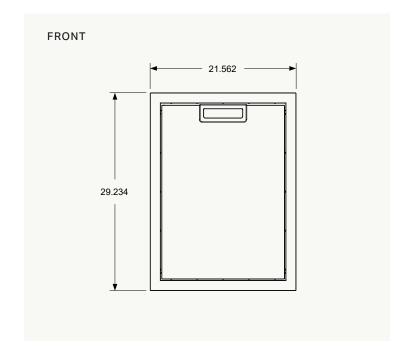

#### **SPECIFICATIONS**

OVERALL MEASUREMENTS 21.562" W  $\times$  29.234" H  $\times$  23" D CUTOUT MEASUREMENTS 18.938" W  $\times$  26.36" H  $\times$  23" D