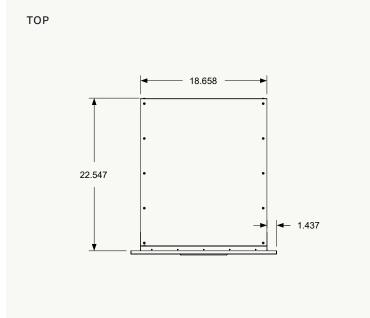

#### **SPECIFICATIONS**

OVERALL MEASUREMENTS 21.562" W  $\times$  29.234" H  $\times$  23" D CUTOUT MEASUREMENTS 18.938" W  $\times$  26.36" H  $\times$  23" D