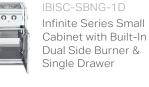

IBISC-SBNG model shown

# **Infinite Series Small Built-In Cabinet with Dual Side Burner**

The Infinite Series side burner is perfect for increasing cooking capabilities.

## **COMPONENT VARIATIONS**

Infinite Series Small Cabinet with Built-In Dual Side Burner & Single Drawer

HILLAUM

Infinite Series Small Cabinet with Built-In Dual Side Burner & Two Drawers