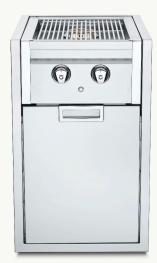

IBISC-SBNG model shown

# **Infinite Series Small Built-In Cabinet with Dual Side Burner**

The Infinite Series side burner is perfect for increasing cooking capabilities.

# **FEATURES**

- · Grills constructed of 304 stainless steel including bodies, cooking grates, burners, radiants, water pans, fasteners, and pilot tubes
- Two (2) 12,000 BTUH burners with a cabinet below
- Includes water pans with drain spout to ease cleaning and help eliminate grease fires from occurring
- · Includes crumb tray for easy cleaning
- · Includes stainless steel cover
- · Light package optional Includes knobs and interior dome light