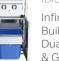

## **COMPONENT VARIATIONS**

Infinite Series Small Cabinet with Built-In Dual Side Burner & Single Drawer

HILLAUM

Infinite Series Small Cabinet with Built-In Dual Side Burner & Two Drawers