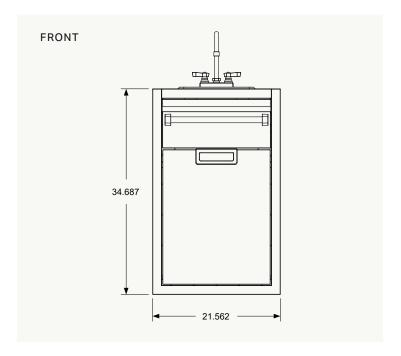

#### **SPECIFICATIONS**

**OVERALL MEASUREMENTS** 21.562" W × 34.687" H × 26.509" D **CUTOUT MEASUREMENTS** 19.125" W × 33" H × 24.75" D

# LINE DRAWINGS

For additional resources like CAD drawings, line drawings, and manuals, please visit **crownverity.com**