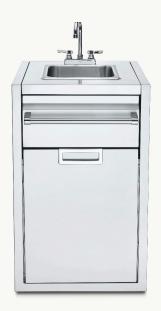

### **FEATURES**

- · Constructed of 304 stainless steel
- Has a paper towel holder and a storage cabinet below

IBISC-SK

# Infinite Series Small Built-In Cabinet With Sink

The Infinite Series built-in cabinet with sink is perfect for hand, produce and/or cutlery washing.

#### Built-In Component

Engineered to easily integrate within your cabinetry.