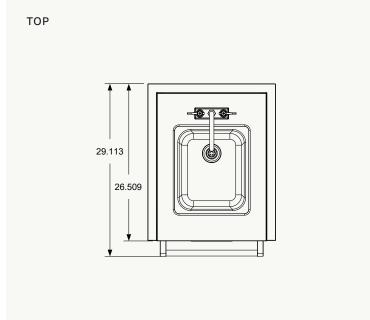

#### **SPECIFICATIONS**

**OVERALL MEASUREMENTS** 21.562" W × 34.687" H × 26.509" D **CUTOUT MEASUREMENTS** 19.125" W × 33" H × 24.75" D

# LINE DRAWINGS

For additional resources like CAD drawings, line drawings, and manuals, please visit **crownverity.com**