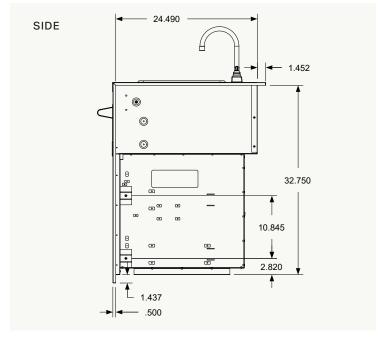

#### **SPECIFICATIONS**

**OVERALL MEASUREMENTS** 21.562" W × 34.687" H × 26.509" D **CUTOUT MEASUREMENTS** 19.125" W × 33" H × 24.75" D

# LINE DRAWINGS

For additional resources like CAD drawings, line drawings, and manuals, please visit **crownverity.com**