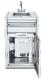

### **FEATURES**

- · Constructed of 304 stainless steel
- Has a paper towel holder and a storage cabinet below

IBISC-SK

# Infinite Series Small Built-In Cabinet With Sink

The Infinite Series built-in cabinet with sink is perfect for hand, produce and/or cutlery washing.