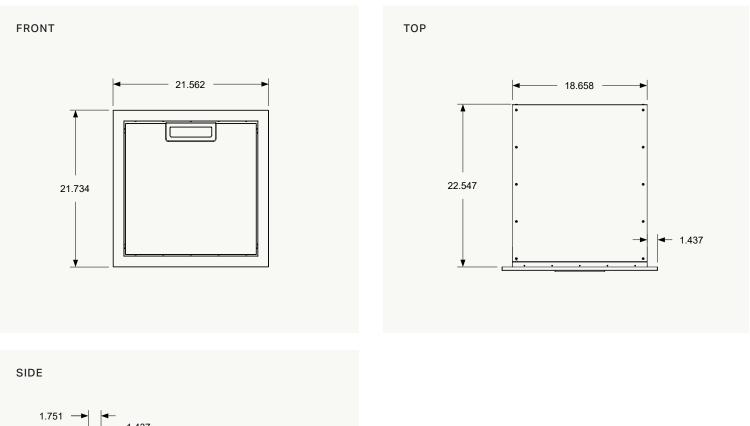

### SPECIFICATIONS

| OVERALL MEASUREMENTS | 21.562" W × 21.734" H × 23" D |
|----------------------|-------------------------------|
| CUTOUT MEASUREMENTS  | 18.938" W × 18.86" H × 23" D  |

## LINE DRAWINGS

For additional resources like CAD drawings, line drawings, and manuals, please visit **crownverity.com** 

Crown Verity Inc.

31 Adams Blvd. Brantford, ON N3S 7V8, Canada 1352 Commonwealth Blvd. Bowling Green, KY 42101, USA Looking for support? info@crownverity.com 888-505-7240