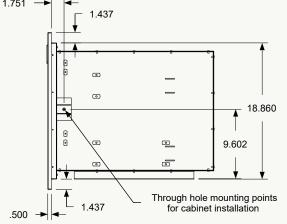

### SPECIFICATIONS

| OVERALL MEASUREMENTS | 21.562" W × 21.734" H × 23" D |
|----------------------|-------------------------------|
| CUTOUT MEASUREMENTS  | 18.938" W × 18.86" H × 23" D  |

## LINE DRAWINGS

For additional resources like CAD drawings, line drawings, and manuals, please visit **crownverity.com** 

Crown Verity Inc.

31 Adams Blvd. Brantford, ON N3S 7V8, Canada 1352 Commonwealth Blvd. Bowling Green, KY 42101, USA Looking for support? info@crownverity.com 888-505-7240