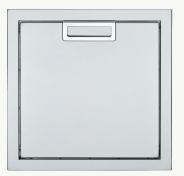

# Infinite Series Small Built-In Cabinet

Create a uniform look and increase your storage space using our small built-in cabinet.

Ъ

#### Built-In Component Engineered to easily integrate within your cabinetry.

### SPECIFICATIONS

| OVERALL MEASUREMENTS | 21.562" W × 21.734" H × 23" D |
|----------------------|-------------------------------|
| CUTOUT MEASUREMENTS  | 18.938" W × 18.86" H × 23" D  |