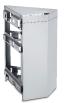

### SPECIFICATIONS

ICC45 45-Degree Corner Cabinet

**DIMENSIONS** 36.402" H × 23.727" D

ICC90 90-Degree Corner Cabinet

**DIMENSIONS** 25.04" W × 37.433" H × 25.048" D

For additional resources like CAD drawing, line drawings, and manuals, please visit crownverity.com