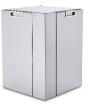

### SPECIFICATIONS

ICC45 45-Degree Corner Cabinet

**DIMENSIONS** 36.402" H × 23.727" D

ICC90 90-Degree Corner Cabinet

**DIMENSIONS** 25.04" W × 37.433" H × 25.048" D

For additional resources like CAD drawing, line drawings, and manuals, please visit crownverity.com