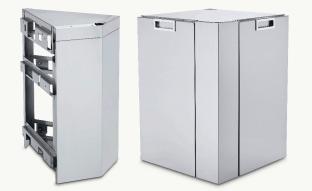

# Infinite Series Modular Corner Cabinet

Create a custom shape to your outdoor kitchen by utilizing a 45 or 90-degree angle cabinet.

#### Modular Component

This product is compatable with all Infinite Series Modular products.

#### FEATURES

- Constructed of 304 stainless steel
- Provides a connection point between other Modular Infinite components

### SPECIFICATIONS

ICC45 45-Degree Corner Cabinet

**DIMENSIONS** 36.402" H × 23.727" D

ICC90 90-Degree Corner Cabinet

**DIMENSIONS** 25.04" W × 37.433" H × 25.048" D

For additional resources like CAD drawing, line drawings, and manuals, please visit crownverity.com