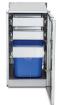

ICM-GH-2D Modular Cabinet with Garbage Holder and Two Drawers

ICM-USD Modular Cabinet with Three Sliding Shelves and Storage bins

ICM-USP Modular Cabinet with Three Stationary Shelves

ICM-WBS Cabinet Module with Sink Water Storage