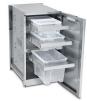

ICM-GH-2D Modular Cabinet with Garbage Holder and Two Drawers

ICM-USD Modular Cabinet with Three Sliding Shelves and Storage bins

ICM-USP Modular Cabinet with Three Stationary Shelves

ICM-WBS Cabinet Module with Sink Water Storage