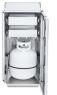

### COMPONENT VARIATIONS

ICM Cabinet Module

ICM-1D Cabinet Module with Single Drawer

ICM-2D Cabinet Module with Two Drawers

ICM-3D Cabinet Module with Three Drawers

ICM-4D Cabinet Module with Four Drawers

ICM-PH Cabinet Module with Propane Holder

ICM-PH-1D Cabinet Module with Propane Holder and Single Drawer

ICM-PH-2D Modular Cabinet with Propane Holder and Two Drawers

ICM-GH Modular Cabinet with Garbage Holder

ICM-GH-1D Modular Cabinet with Garbage Holder and Single Drawer