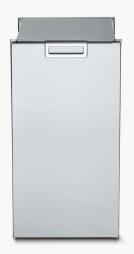

# Infinite Series Modular Cabinet

The Infinite Series cabinet modules are designed to increase the storage space in your outdoor kitchen.

## **SPECIFICATIONS**

DIMENSIONS

18.431" W × 36.433" H × 24.923" D

### COMPONENT VARIATIONS

ICM Cabinet Module

ICM-1D Cabinet Module with Single Drawer

ICM-2D Cabinet Module with Two Drawers

ICM-3D Cabinet Module with Three Drawers

ICM-4D Cabinet Module with Four Drawers

ICM-PH Cabinet Module with Propane Holder