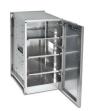

### COMPONENT VARIATIONS

ICM Cabinet Module

ICM-1D Cabinet Module with Single Drawer

ICM-2D Cabinet Module with Two Drawers

ICM-3D Cabinet Module with Three Drawers

ICM-4D Cabinet Module with Four Drawers

ICM-PH Cabinet Module with Propane Holder