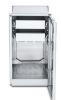

ICM-GH-2D Modular Cabinet with Garbage Holder and Two Drawers

ICM-USD Modular Cabinet with Three Sliding Shelves and Storage bins

ICM-USP Modular Cabinet with Three Stationary Shelves

ICM-WBS Cabinet Module with Sink Water Storage