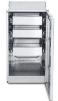

ICM-GH-2D Modular Cabinet with Garbage Holder and Two Drawers

ICM-USD Modular Cabinet with Three Sliding Shelves and Storage bins

ICM-USP Modular Cabinet with Three Stationary Shelves

ICM-WBS Cabinet Module with Sink Water Storage