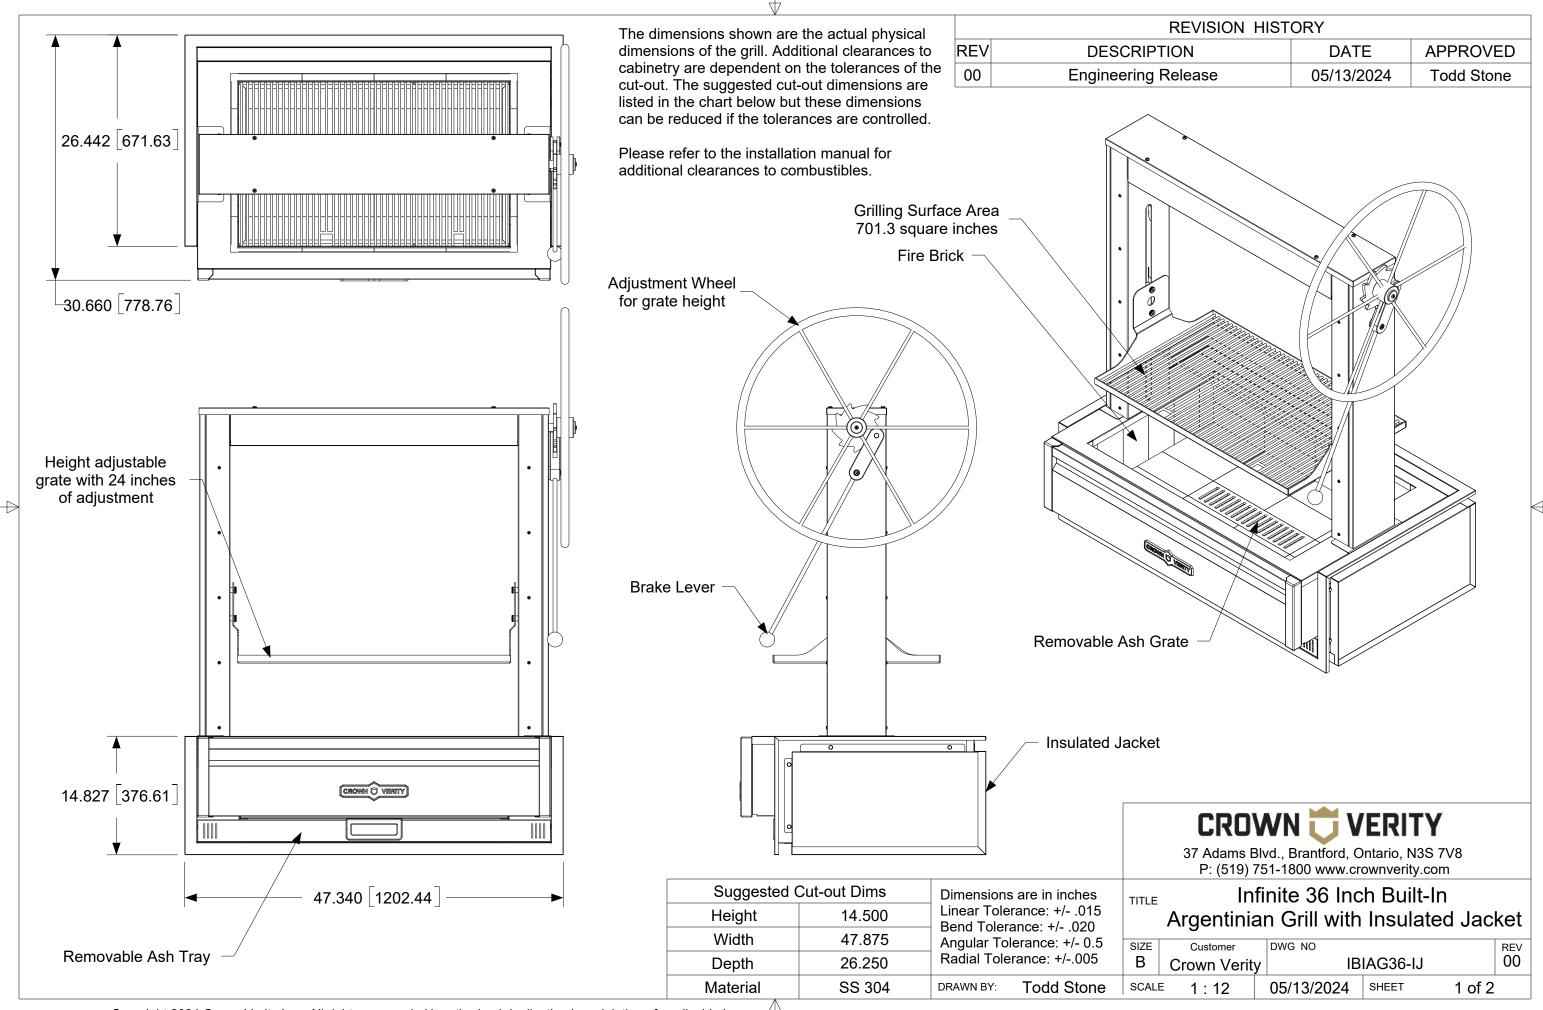

54.085 [1373.76] 41.548 [1055.33] 14.327 [363.91] 47.340 [1202.44]

The dimensions shown are the actual physical dimensions of the grill. Additional clearances to cabinetry are dependent on the tolerances of the cut-out. The suggested cut-out dimensions are listed in the chart below but these dimensions can be reduced if the tolerances are controlled.

Please refer to the installation manual for additional clearances to combustibles.

| Suggested Cut-out Dims |        | Dimensions are in inches                                                                            |  |  |
|------------------------|--------|-----------------------------------------------------------------------------------------------------|--|--|
| Height                 | 14.500 | Linear Tolerance: +/015  Bend Tolerance: +/020  Angular Tolerance: +/- 0.5  Radial Tolerance: +/005 |  |  |
| Width                  | 47.875 |                                                                                                     |  |  |
| Depth                  | 26.250 |                                                                                                     |  |  |
| Material               | SS 304 | DRAWN BY: Todd Stone                                                                                |  |  |