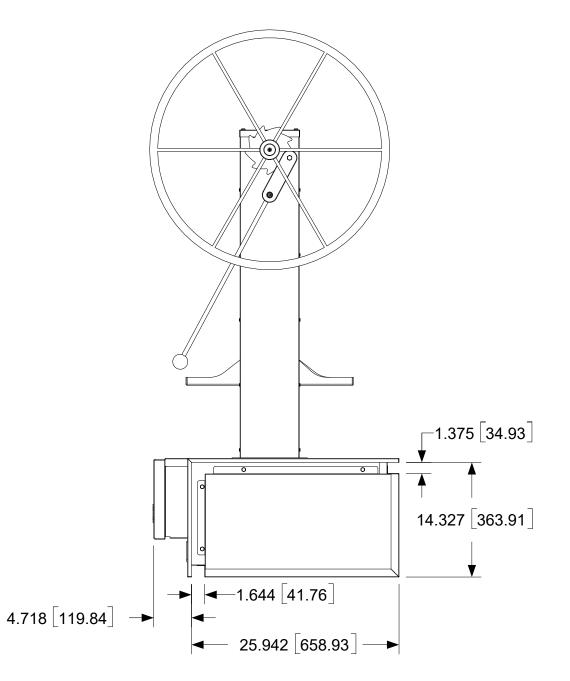

54.085 [1373.76] 41.548 [1055.33] 14.327 [363.91] 47.340 [1202.44]

The dimensions shown are the actual physical dimensions of the grill. Additional clearances to cabinetry are dependent on the tolerances of the cut-out. The suggested cut-out dimensions are listed in the chart below but these dimensions can be reduced if the tolerances are controlled.

Please refer to the installation manual for additional clearances to combustibles.

| Suggested Cut-out Dims |        | Dimensions are in inches                                                                            |  |  |
|------------------------|--------|-----------------------------------------------------------------------------------------------------|--|--|
| Height                 | 14.500 | Linear Tolerance: +/015  Bend Toler